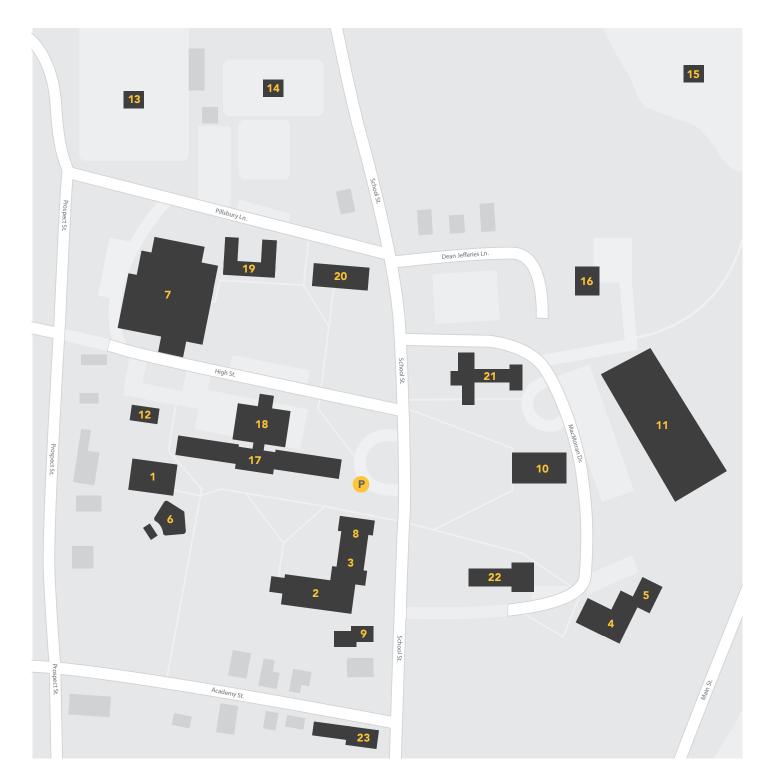

## **ACADEMIC BUILDINGS**

- 1 Hamilton Hall
- 2 New Academic Building
- 3 Plimpton Hall
- 4 Charles E. Tilton Mansion & Lucian Hunt Library
- 5 Helene Grant Daly Creative Arts Center

## ATHLETICS & CAMPUS FACILITIES

- 6 Alumni Amphitheater
- 7 Memorial Athletic & Recreation Center (MARC)
- 8 Admissions Office
- 9 Alumni & Development Office
- 10 Fred Andrew Smart Chapel
- 11 MacMorran Field House & Hockey Rink
- 12 Building Services
- 13 Burch Field
- 14 Tennis Courts
- **15** The Back 40
- 16 Maintenance Building

## **DORMITORIES & RESIDENCES**

- 17 Knowles Hall
  - Masiello Dining Commons
- 18 & Beaumont Hall
- 19 Moore Hall
- 20 Pfeiffer Hall
- 21 Head of School House
- 22 Maloney Hall
- 23 Harrington House
- P

**Visitor Parking**